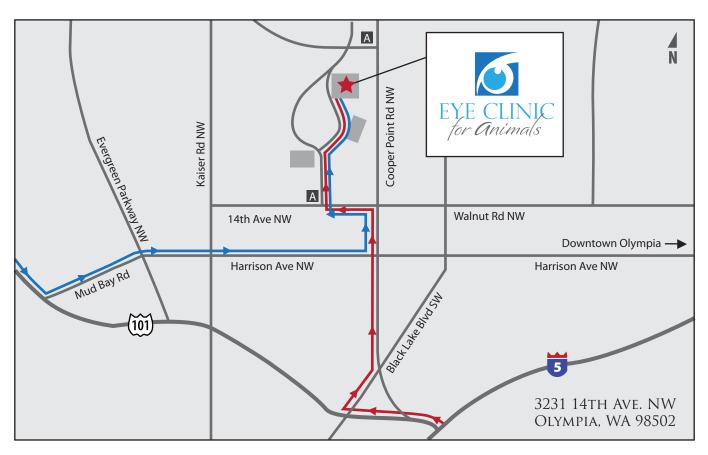

## DIRECTIONS TO **SMALL** ANIMAL FACILITY

## FROM I-5

- Take exit 104 (onto Hwy 101).
- Take Black Lake Blvd Exit.
- Turn right onto Black Lake Blvd.
- Turn left onto Cooper Point Road. Go 1.5 miles to 14th Ave NW.
- Turn left onto 14th Ave NW, then immediate right into Cooper Point Commons Business Park.
- The Eye Clinic For Animals is the second building on the right.

## From Southbound Hwy 101 or East Hwy 8

- Take Mud Bay Road/Evergreen State College Exit.
- Turn left onto Mud Bay Road, go over the highway, proceed approximately 2.7 miles to Cooper Point Road.
- · Take a left on Cooper Point Road.
- Take a left on 14th Avenue NW then an immediate right into Cooper Point Commons Business Park.
- The Eye Clinic for Animals is the second building on the right.